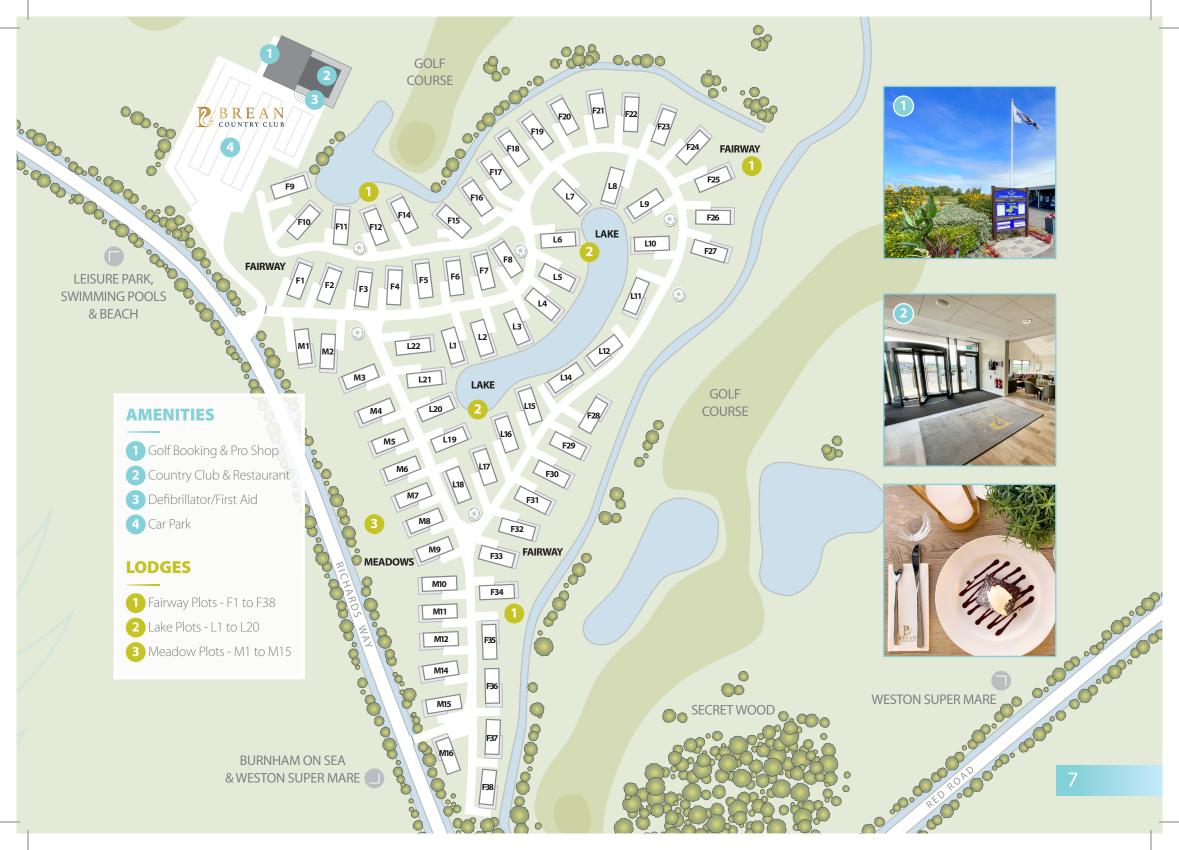

Within a few minutes walk of all lodges, Brean Country Club is the perfect place to get away from it all, relax and enjoy excellent food whilst catching up with friends and family. They pride themselves on providing guests with the finest quality food, using locally sourced produce wherever they can and catering to almost any dietary need.