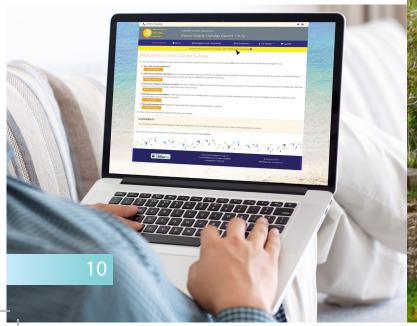

#### **OWNER PORTAL**

No need to give notice of your bookings! Your 'Owner Portal' allows you to view how your lodge is letting, your letting account, book your own, your family or indeed your friends holidays so dates don't coincide with our guest bookings - all this in real-time.

The beauty of this system allows both Owners and Newmans to know instantly when and who has booked your lodge. So even if we are in the process of taking a booking over the phone, we can instantly see available dates.